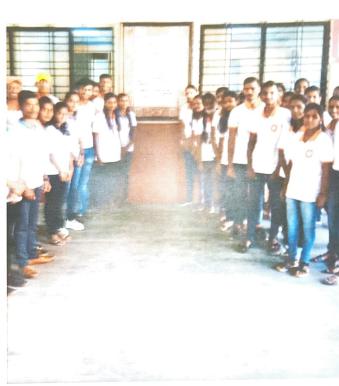

## Report-

Tree planation program was organized under program series of "Amrut Mohostav of Independence". 75 trees were planted on 25<sup>th</sup> January 2022. Hon. Shekhar Singh (District Collector, Satara) was the chief guest of this program. He unveiled the frame of "Preamble of Indian Constitution" in college main corridor. He admired students actively participation and the work culture. He gave message to the students and participants that, "If your work hard and honest, your future will be bright". He distributed certificate to the all registered student who have registered under Voter List Mission.