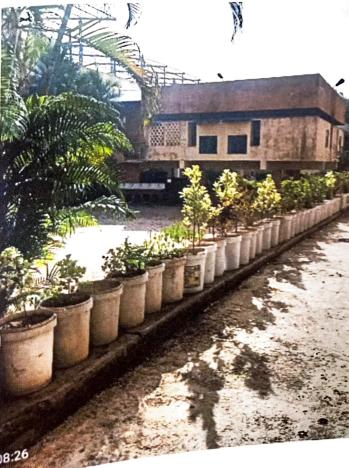

## Report-

Tree planation program was organized under program series of "Amrut Mohostav of Independence". 75 trees were planted on 25<sup>th</sup> January 2022. Hon. Shekhar Singh (District Collector, Satara) was the chief guest of this program. He unveiled the frame of "Preamble of Indian Constitution" in college main corridor. He admired students actively participation and the work culture. He gave message to the students and participants that, "If your work hard and honest, your future will be bright". He distributed certificate to the all registered student who have registered under Voter List Mission.