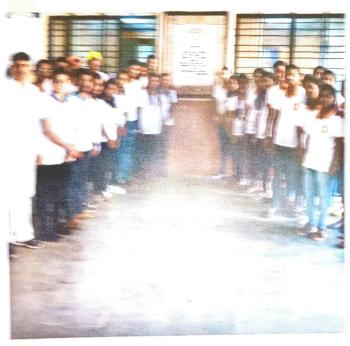

## Report-

Tree planation program was organized under program series of "Amrut Mohostav of Independence". 75 trees were planted on 25<sup>th</sup> January 2022. Hon. Shekhar Singh (District Collector, Satara) was the chief guest of this program. He unveiled the frame of "Preamble of Indian Constitution" in college main corridor. He admired students actively participation and the work culture. He gave message to the students and participants that, "If your work hard and honest, your future will be bright". He distributed certificate to the all registered student who have registered under Voter List Mission.