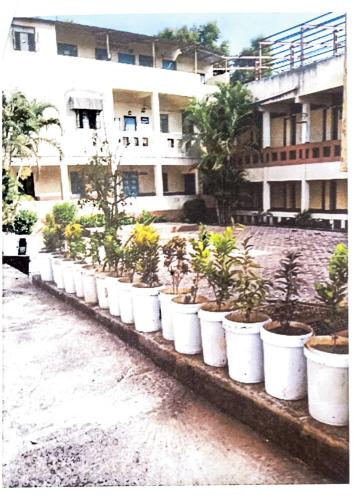

## Report-

Tree planation program was organized under program series of "Amrut Mohostav of Independence". 75 trees were planted on 25<sup>th</sup> January 2022. Hon. Shekhar Singh (District Collector, Satara) was the chief guest of this program. He unveiled the frame of "Preamble of Indian Constitution" in college main corridor. He admired students actively participation and the work culture. He gave message to the students and participants that, "If your work hard and honest, your future will be bright". He distributed certificate to the all registered student who have registered under Voter List Mission.