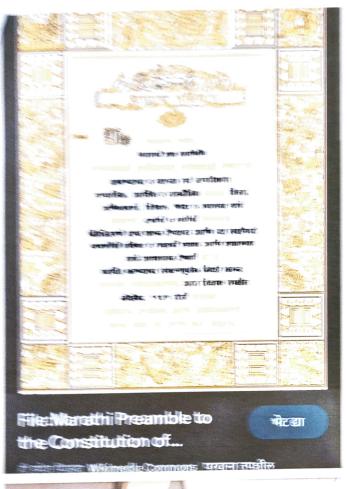

## Report-

Tree planation program was organized under program series of "Amrut Mohostav of Independence". 75 trees were planted on 25<sup>th</sup> January 2022. Hon. Shekhar Singh (District Collector, Satara) was the chief guest of this program. He unveiled the frame of "Preamble of Indian Constitution" in college main corridor. He admired students actively participation and the work culture. He gave message to the students and participants that, "If your work hard and honest, your future will be bright". He distributed certificate to the all registered student who have registered under Voter List Mission.