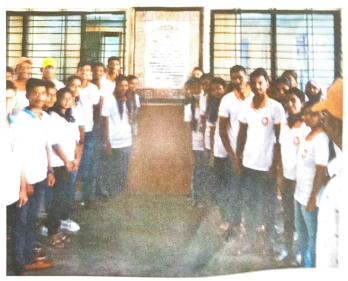

## Report-

Tree planation program was organized under program series of "Amrut Mohostav of Independence". 75 trees were planted on 25<sup>th</sup> January 2022. Hon. Shekhar Singh (District Collector, Satara) was the chief guest of this program. He unveiled the frame of "Preamble of Indian Constitution" in college main corridor. He admired students actively participation and the work culture. He gave message to the students and participants that, "If your work hard and honest, your future will be bright". He distributed certificate to the all registered student who have registered under Voter List Mission.