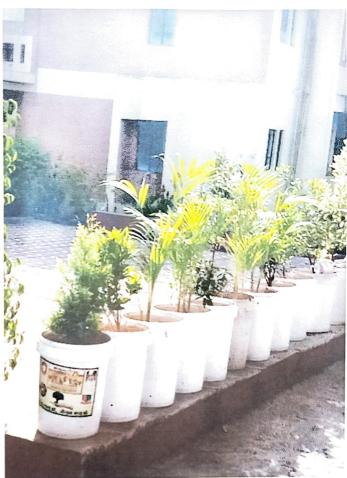

## Report-

Tree planation program was organized under program series of "Amrut Mohostav of Independence". 75 trees were planted on 25<sup>th</sup> January 2022. Hon. Shekhar Singh (District Collector, Satara) was the chief guest of this program. He unveiled the frame of "Preamble of Indian Constitution" in college main corridor. He admired students actively participation and the work culture. He gave message to the students and participants that, "If your work hard and honest, your future will be bright". He distributed certificate to the all registered student who have registered under Voter List Mission.