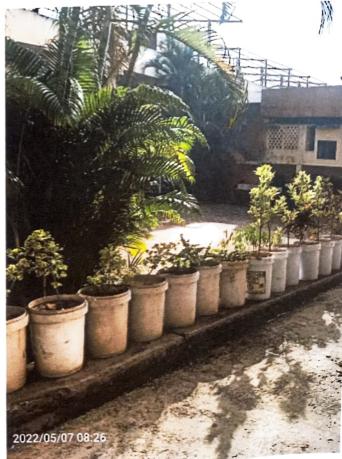

## Report-

Tree planation program was organized under program series of "Amrut Mohostav of Independence". 75 trees were planted on 25<sup>th</sup> January 2022. Hon. Shekhar Singh (District Collector, Satara) was the chief guest of this program. He unveiled the frame of "Preamble of Indian Constitution" in college main corridor. He admired students actively participation and the work culture. He gave message to the students and participants that, "If your work hard and honest, your future will be bright". He distributed certificate to the all registered student who have registered under Voter List Mission.